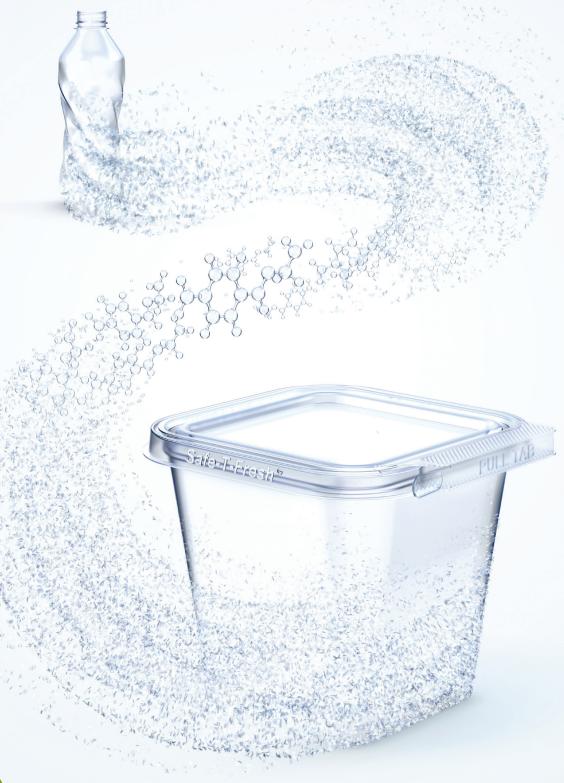

## reborn.

## PACKAGING FOR A BETTER PLANET

Inline Plastics is the first thermoformed food packaging manufacturer to utilize post-consumer content made with cutting edge technology called Advanced Recycling.

We call this PET material rDPET (recycled Direct to Sheet PET). Through our 'reborn' process, all of our PET products are made with 10% post-consumer content.