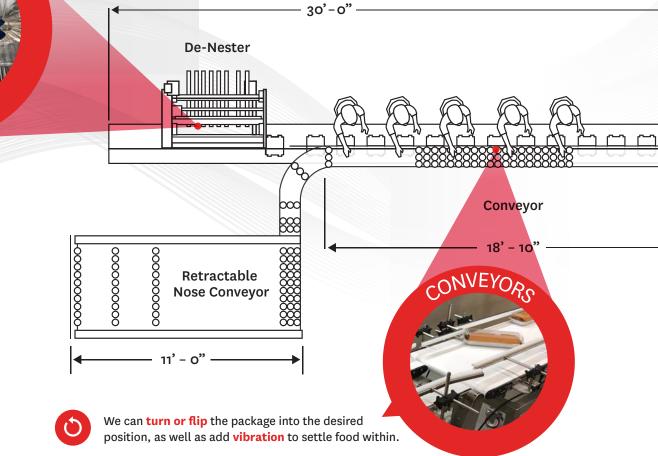

## Custom Automation Packaging Solutions

The only thermoformed packaging manufacturer in the industry providing in-house automation solutions

De-Nesters | Conveyors | Labeling Systems | High Speed Closers

See how much our automation solutions can help you save by scanning the QR code or visiting us at www.inlineplastics.com/automation-calculator

Designed to pick and place empty packages onto a packing conveyor **quickly, accurately, and efficiently.** 