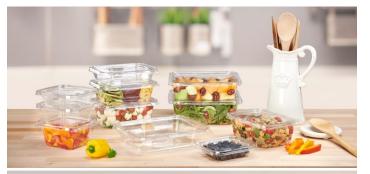

## Essentials is...

- A diversified brand of clamshells and two piece packaging
- Designed for a wide variety of applications
- A low carbon footprint with recyclable\* rDPET™

\*Products may not be recyclable in all areas yet; please check locally.

- Quick-release tabs
- · Minimal ribbing
- Dome and shallow lids

Essentials
CrystalFresh®

- · Clear no-rib design
- Easy grip tabs
- Audible closure assurance on corners

- · Round and rectangle options
- Variety of options:
- > 4-7 compartments
- > 40-142 oz.
- · Dome & flat style lid options