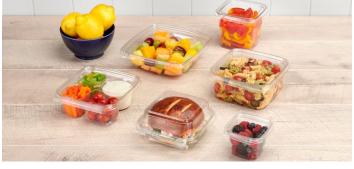

- Minimal ribbing
- Enhanced stacking feature
- Chamfered corners to provide support

- Over 200+ stock products
- Sanitary lid design
- · Easy to stack

- · Relaxed hinge design
- Double-line locks
- Sanitary lid design

- Upscale design and minimal ribbing
- Easy grip tabs
- Audible closure assurance