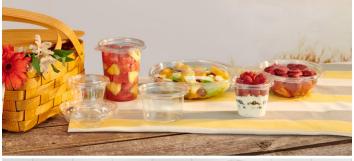

## Essentials is...

- A diversified brand of clamshells and two piece packaging
- Designed for a wide variety of applications
- A low carbon footprint with recyclable\* rDPET™

\*Products may not be recyclable in all areas yet; please check locally.

- Quick-release tabs
- · Minimal ribbing
- Dome and shallow lids

Essentials
CrystalFresh®

- · Clear no-rib design
- Easy grip tabs
- Audible closure assurance on corners

- · Round and rectangle options
- Variety of options:
- > 4-7 compartments
- > 40-142 oz.
- · Dome & flat style lid options