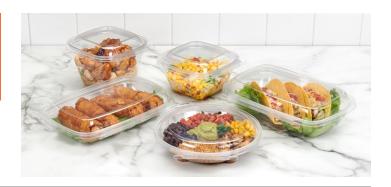

Safe-T-Chef® and Safe-T-Fresh® are the most extensive tamper evident, tamper resistant product lines available.

The first tamper evident and tamper resistant, all clear, polypropylene packaging family for hot food applications. Choose from a variety of sizes and shapes, available in vented and non-vented options.

A large family of industry standard sized items ranging from 6 oz-128 oz, great for a wide variety of applications. Available in vented and hangable options.

Expansive assortment of round packaging with design options in various footprints ranging from 8 oz-80 oz.

Large selection of square packaging with design options in various footprints and configurations ranging from 2 oz-128 oz.