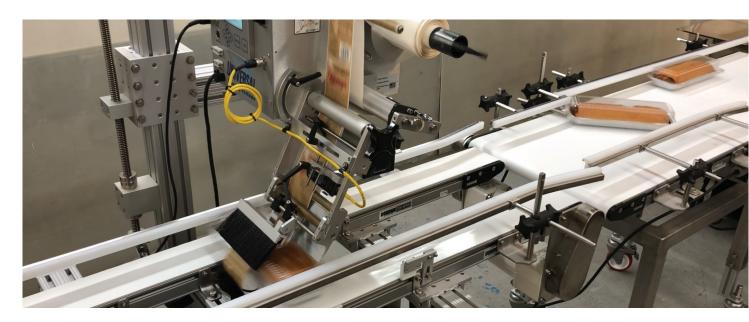

## **Labeling Systems**

Our innovative integrated systems will apply a wrapped label to the front edge of the top or the bottom of our PET clamshell containers. Either way, it's tamper evident and secure.

# **Conveyers**

We can automate vibrating the containers to settle food; we can flip the container around onto its lid, or turn containers to the desired position for labeling or ink-jetting.