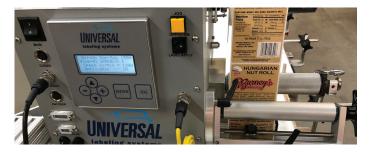

## **Labeling Systems**

Our innovative integrated systems will apply a wrapped label to the front edge of the top or the bottom of our PET clamshell containers. Either way, it's tamper evident and secure.