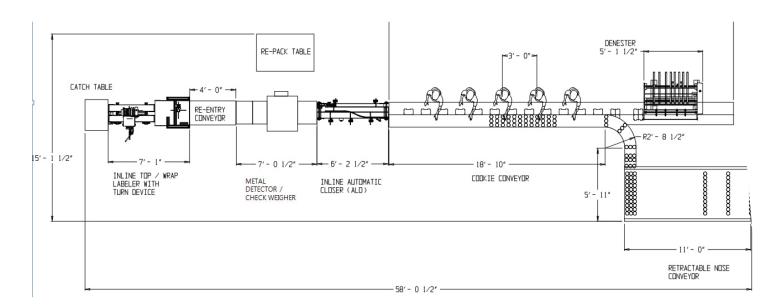

#### **High Speed Closers**

Container closing equipment is available for all Inline clamshell containers; closing at rates up to 200 units per minute or more. Change over from one size container to the next takes only minutes.

#### **De-Nesters**

Inline equipment is designed to pick and place empty containers onto a packing conveyor quickly, accurately, and efficiently.

# **Conveyers**

We can automate vibrating the containers to settle food; we can flip the container around onto its lid, or turn containers to the desired position for labeling or ink-jetting.