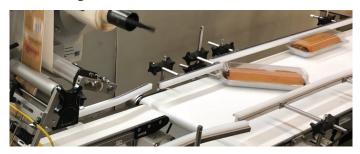

## **Labeling Systems**

Our innovative integrated systems will apply a wrapped label to the front edge of the top or the bottom of our PET clamshell containers. Either way, it's tamper evident and secure.

# **Conveyers**

We can automate vibrating the containers to settle food; we can flip the container around onto its lid, or turn containers to the desired position for labeling or ink-jetting.